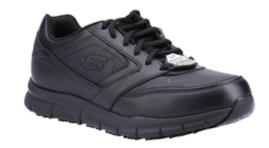

## Skechers Men's Nampa Trainer

Let the all-day comfort flow wearing the SKECHERS Nampa Trainer. A Smooth synthetic upper in a lace up casual comfort work slip resistant trainer with stitching accents and Memory Foam insole. A Relaxed Fit® for a roomier comfortable fit and slip resistant flexible rubber traction outsole makes these trainers work as hard as you do.

## **Key features**

- Relaxed Fit® design for a roomier comfortable fit.
- Memory Foam full length cushioned comfort insole
- Slip Resistant flexible rubber traction outsole
- Smooth synthetic upper
- Synthetic overlays at toe, sides and heel for added durability
- Side S logo
- Padded collar and tongue
- Soft fabric shoe lining