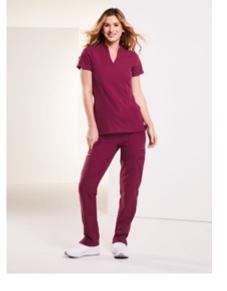

## Mode Women's Curve Scrub Tunic

Contemporary curvature and a classic Zesti combo of style and utility. An incredibly comforting polyester-elastane fabric to get you through those tougher shifts.

- Stand collar detail with mock wrap front
- [] Two shaped hip pockets, one with internal triple pen pocket
- Side vents
- Zesti embroidery on centre back
- [] Zesti tab in side seam
- [] 88% Recycled Polyester / 12% Elastane, 200gsm
- [] Fabric made from recycled plastic bottles