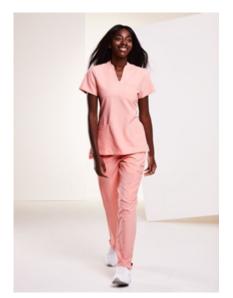

### Mode Women's Notch Neck Scrub Tunic

We call this 'the no stress look.' The notch neckline scrub top boasts an easy aestehtic whilst keeping to the standards of professional attire.

- [] Notch shaped neckline
- [] One chest pocket with waterproof lining
- [] Two shaped hip pockets, one with internal triple pen pocket
- Side vents
- [] Zesti embroidery on back neck
- [] Zesti tab in lower side seam
- 38% Recycled Polyester / 12% Elastane, 200gsm
- [] Fabric made from recycled plastic bottles