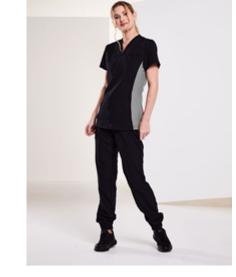

#### **Power Women's Panel Scrub Tunic**

Performance + Presence = POWER. Our sports inspired female scrub top with 2 hip zip pockets. We appreciate your job moves fast. We don't want you to lose your... stuff.

- Contrast side panels on Midnight & Shadow colourways
- Chest pen pocket with waterproof lining
- Two lower pockets with zip fastening
- Side vents
- Zesti tab in lower side seam
- Zesti embroidery on centre back neck
- 88% Recycled Polyester / 12% Elastane, 200gsm
- Fabric made from recycled plastic bottles