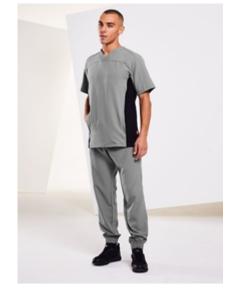

### **Power Men's Panel Scrub Tunic**

This sports inspired scrub top offers comfort a cut above the rest and reinforces your performance with cooling vents. Choose your look with contrasting side panels, we love the powerful slice of colour down the side.

- Contrast side panels on Midnight & Shadow colourways
- Two front zipped pockets
- Side vents
- Zesti tab in lower side seam
- Zesti embroidery on centre back neck
- 88% Recycled Polyester / 12% Elastane, 200gsm
- Fabric made from recycled plastic bottles