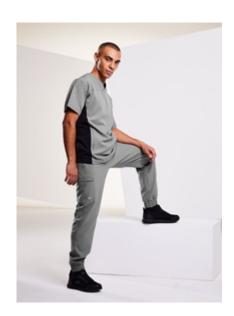

## Power Men's Jogger Style Trousers

Jogger style scrub trousers, it's a workwear evolution. Drawcord waist and elasticated ankle cuffs make for an effortless look. Feel at ease, but harness your performance.

- Elasticated and drawcord waist
- Two front zip fastening hip pockets
- One coin/key pocket
- Back hip pockets
- Zipped side thigh pocket
- Elasticated cuff hem
- Zesti embroidered logo on right pocket
- Zesti tab in waistband
- 38% Recycled Polyester / 12% Elastane, 200gsm
- [] Fabric made from recycled plastic bottles