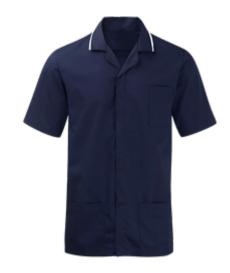

## **Advantage Male Tunic**

- Contrast trim to collar
- Action back pleats for ease of movement
- Two hip pockets and 1 top pocket
- Concealed zip and top stud fastening
- Back vents for movement

### **Key features**

- Contrast trim to collar
- Action back pleats for ease of movement
- Two hip pockets and 1 top pocket
- Concealed zip and top stud fastening
- Back vents for movement

Style code MC58(GC58)