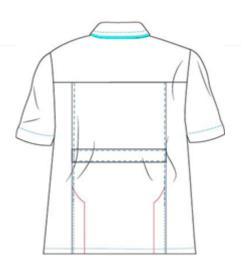

## **Advantage Male Tunic**

- Contrast trim to collar
- Action back pleats for ease of movement
- Two hip pockets and 1 top pocket
- Concealed zip and top stud fastening
- Back vents for movement

### **Key features**

- Contrast trim to collar
- Action back pleats for ease of movement
- Two hip pockets and 1 top pocket
- Concealed zip and top stud fastening
- Back vents for movement

Style code MC58(GC58)