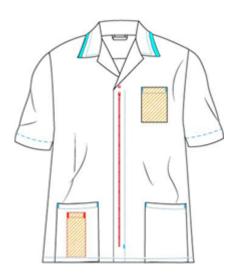

## **Advantage Male Tunic**

- Contrast trim to collar
- Action back pleats for ease of movement
- Two hip pockets and 1 top pocket
- Concealed zip and top stud fastening
- Back vents for movement

### **Key features**

- Contrast trim to collar
- Action back pleats for ease of movement
- Two hip pockets and 1 top pocket
- Concealed zip and top stud fastening
- Back vents for movement

Style code MC58(GC58)