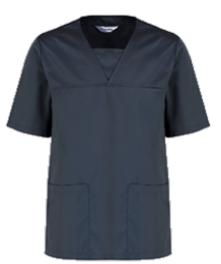

# **Unisex Scrub Top**

- V-neck set into front yoke
- One breast pocket
- Two lower front hip pockets
- Side vents
- 77cm finished length

# Garment details

| Style code         | ST40                                         |
|--------------------|----------------------------------------------|
| Fabric composition | 65% Polyester / 35% Cotton, Polyester/Cotton |
| Fabric weight      | 145gsm                                       |
| Fabric care        | Washable at 85°C, Industrial Wash            |

# Colours

Amethyst, Black, Bottle Green, Burgundy, Hospital Blue, Hospital Grey, Jade, Navy (145gsm), Royal Blue, Sky Blue, Slate Grey