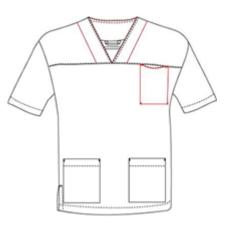

# **Unisex Scrub Top**

- V-neck set into front yoke
- One breast pocket
- Two lower front hip pockets
- Side vents
- 77cm finished length