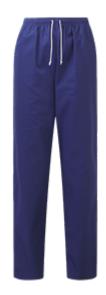

### **Unisex Smart Scrub Trouser**

A traditional style scrub trouser with comfortable full elasticated waist and adjustable waist drawcord in a modern unisex fit. Ideal as a smart uniform when worn with our essential or smart scrub tops.

# **Key features**

- Full elasticated waistband with drawcord
- Two front hip pockets