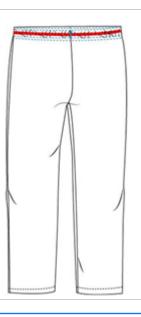

# **Key features**

- Full elasticated waistband with drawcord
- Two front hip pockets

# **Fits**

Short / Short (29") / Short (29") / Regular / Regular (31") / Regular (31") / Tall / Tall (33") / Tall (33")