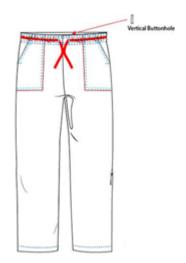

# **Key features**

- Full elasticated waistband with drawcord
- Two front hip pockets

### **Garment details**

Style code UT56

Fabric composition 65% Polyester / 35% Cotton, Polyester/Cotton

Fabric weight 145gsm

Fabric care Washable at 85°C, Domestic Wash