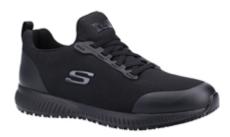

# N/A

Comfort and protection that looks great comes in the SKECHERS Work: Squad SR shoe. Soft sporty knit mesh fabric and synthetic upper in a slip on stretch laced sporty casual work slip resistant sneaker with stitching accents and Memory Foam insole.

- Memory Foam topped cushioned full length comfort insole
- Soft smooth knit mesh fabric upper with Scotchgard® liquid and stain protection.
- Slip Resistant rubber traction outsole
- Energy absorption around heel
- Smooth synthetic overlays at toe, heel and laces for added durability
- Slip on stretch laced sporty casual work slip resistant comfort sneaker
- Smooth 3D printed synthetic toe and heel protective overlays
- Stretch laced front panel for easy slip-on fit
- Heel panel fabric overlay with pull on top tab
- High apex design front panel for added comfort
- Lightweight flexible shock absorbing midsole
- 1 1/4 inch heel height
- Onforms to EN ISO 20347:2012