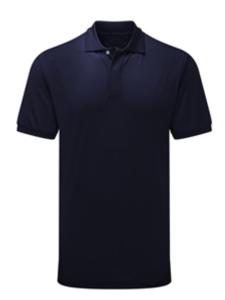

## **Industrial Launderable Poloshirt**

Unisex industrial launderable poloshirt is the perfect modern style for any industrial role.

- Ribbed collar with twin ridge detail
- Concealed stud placket
- Ribbed cuffs
- Internal back neck buggy
- Washable at industrial temperatures
- 100% Polyester
- 220gsm

## **Colours**

Black, Blue Shadow, Convoy Grey