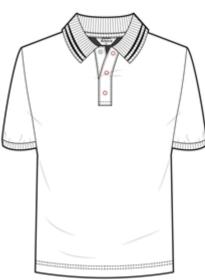

## **Industrial Launderable Poloshirt**

Unisex industrial launderable poloshirt is the perfect modern style for any industrial role.

- Ribbed collar with twin ridge detail
- Concealed stud placket
- Ribbed cuffs
- Internal back neck buggy
- Washable at industrial temperatures
- 100% Polyester
- 220gsm

## **Key features**

- Ribbed collar with twin ridge detail
- Concealed stud placket
- Ribbed cuffs
- Internal back neck buggy
- 100% Polyester
- 220gsm