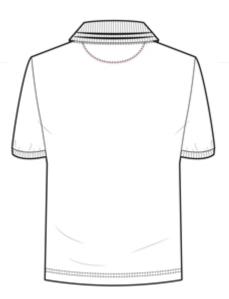

## **Industrial Launderable Poloshirt**

Unisex industrial launderable poloshirt is the perfect modern style for any industrial role.

- Ribbed collar with twin ridge detail
- Concealed stud placket
- Ribbed cuffs
- Internal back neck buggy
- Washable at industrial temperatures
- 100% Polyester
- 220gsm

## **Key features**

- Ribbed collar with twin ridge detail
- Concealed stud placket
- Ribbed cuffs
- Internal back neck buggy
- 100% Polyester
- 220gsm