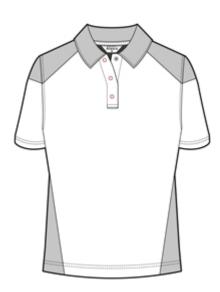

### **Female Contrast Poloshirt**

Available in 4 colourways, this feminine fit poloshirt offers a fashion forward contrast design which will complement our Alsi-Flex workwear trousers and enhance your brands identity.

- Contrast collar, overarm angled panels and angled side panels
- Self fabric collar
- Concealed stud placket
- 54% Cotton / 46% Recycled Polyester, 200gsm

## **Key features**

- Contrast collar, overarm angled panels and angled side panels
- Self fabric collar
- Concealed stud placket