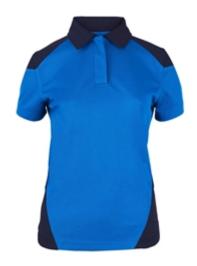

### **Female Contrast Poloshirt**

Available in 4 colourways, this feminine fit poloshirt offers a fashion forward contrast design which will complement our Alsi-Flex workwear trousers and enhance your brands identity.

- Contrast collar, overarm angled panels and angled side panels
- Self fabric collar
- Concealed stud placket
- 54% Cotton / 46% Recycled Polyester, 200gsm

## **Key features**

- Contrast collar, overarm angled panels and angled side panels
- Self fabric collar
- Concealed stud placket

#### **Colours**

Black/Convoy Grey, Convoy Grey/Black, Blue Shadow/Royal, Royal/Blue Shadow