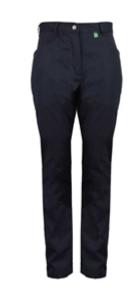

### **Stretch Female Chino Trousers**

A modern take on the traditional chino. Our stretch ALSIFLEX® chino offers a smart, professional look with the added benefit of the ultimate combination of stretch and sustainability, ideal for the new smart/casual workwear trend.

### **Colours**

Blue Shadow, Black