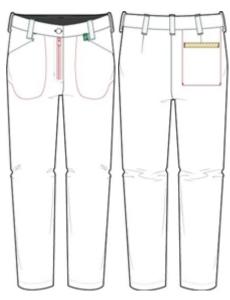

- Jeans style stud button & zip fly fastening
- Belt loops
- Two front hip pockets
- One back hip pocket
- Monviso 79% Recycled and Bio-based Polyester / 21% Cotton, 265gsm
- For more information on our performance fabrics, click here
- Suitable for domestic and industrial wash up to 85 degrees
- Powered by ALSIFLEX® fabric stretch technology

# **Key features**

- Jeans style stud button & zip fly fastening
- Belt loops
- Two front hip pockets
- One back hip pocket
- ALSIFLEX® tab in front waistband