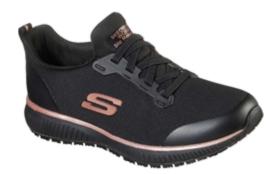

### **Skechers Squad Black/Rose Gold Trainers**

Comfort and protection that looks great comes in the SKECHERS Work: Squad SR shoe. Soft sporty knit mesh fabric and synthetic upper in a slip on stretch laced sporty casual work slip resistant sneaker with stitching accents and Memory Foam insole.

## **Colours**

Black/Rose Gold