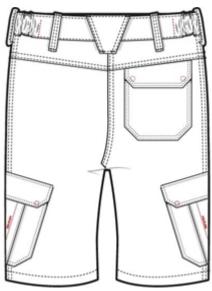

# **Stretch Female Cargo Shorts**

A feminine cargo short tailored to flatter the female form.

- Powered by ALSIFLEX® fabric stretch technology
- Concealed stud button and zip fly front fastening
- Side elasticated waist for additional comfort
- Belt loops including large back loop
- Two front hip pockets
- One back hip pocket with concealed stud fastened pocket flap
- Two angled side thigh pockets with concealed stud fastened pocket flaps.
  Angled for improved access and mobility.
- Monviso 79% Recycled and Bio-based Polyester / 21% Cotton
- 265gsm

# **Key features**

- Concealed stud button and zip fly front fastening
- Side elasticated waist for additional comfort
- Belt loops including large back loop
- Two front hip pockets
- One back hip pocket with concealed stud fastened pocket flap
- Two angled side thigh pockets with concealed stud fastened pocket flaps.
  Angled for improved access and mobility.
- ALSIFLEX® tab in front waistband