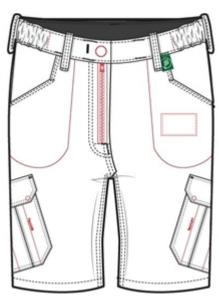

# **Stretch Female Cargo Shorts**

A feminine cargo short tailored to flatter the female form.

- Powered by ALSIFLEX® fabric stretch technology
- Concealed stud button and zip fly front fastening
- Side elasticated waist for additional comfort
- Belt loops including large back loop
- Two front hip pockets
- One back hip pocket with concealed stud fastened pocket flap
- Two angled side thigh pockets with concealed stud fastened pocket flaps.
  Angled for improved access and mobility.
- Monviso 79% Recycled and Bio-based Polyester / 21% Cotton
- 265gsm

# **Key features**

- Concealed stud button and zip fly front fastening
- Side elasticated waist for additional comfort
- Belt loops including large back loop
- Two front hip pockets
- One back hip pocket with concealed stud fastened pocket flap
- Two angled side thigh pockets with concealed stud fastened pocket flaps.
  Angled for improved access and mobility.
- ALSIFLEX® tab in front waistband