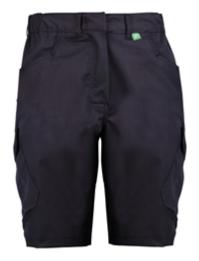

# **Stretch Female Cargo Shorts**

A feminine cargo short tailored to flatter the female form.

- Powered by ALSIFLEX® fabric stretch technology
- Concealed stud button and zip fly front fastening
- Side elasticated waist for additional comfort
- Belt loops including large back loop
- Two front hip pockets
- One back hip pocket with concealed stud fastened pocket flap
- Two angled side thigh pockets with concealed stud fastened pocket flaps.
  Angled for improved access and mobility.
- Monviso 79% Recycled and Bio-based Polyester / 21% Cotton
- 265gsm

# **Key features**

- Concealed stud button and zip fly front fastening
- Side elasticated waist for additional comfort
- Belt loops including large back loop
- Two front hip pockets
- One back hip pocket with concealed stud fastened pocket flap
- Two angled side thigh pockets with concealed stud fastened pocket flaps.
  Angled for improved access and mobility.
- ALSIFLEX® tab in front waistband