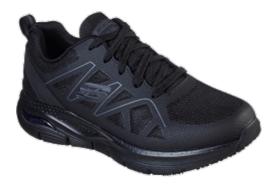

### **Skechers Male Arch Fit Work Trainer**

The Skechers Work: Arch Fit SR shoe offers all-day comfort and support with safety you can depend on. This slip-resistant work sneaker features a lace-up front in a durable mesh knit fabric and synthetic upper, Arch Fit removable cushioned insole.

- Slip-resistant rubber traction outsole with oil resistance
- Patented Skechers Arch Fit insole system with podiatrist-certified arch support
- Podiatrist-designed shape developed with 20 years of data and 120,000 unweighted foot scans
- Removable insole helps mold to your foot to reduce shock and increase weight dispersion
- Memory Foam cushioned comfort insole
- Durable mesh knit and synthetic upper with a lace-up front
- Ideal for standing and walking for extended periods of time
- Electro Static Dissipative (ESD) design safely dissipates static electricity for use in electricity-sensitive workplaces
- Conforms to EN ISO 20347:2012 BS EN 61340-5-1: 2016-BN IEC 61340-4-3: 2018
- Category: OB A FO SRC + ESD